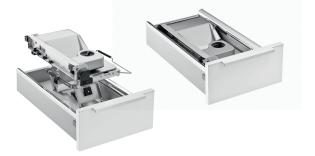

For easy cleaning, the food slicer may be removed from the drawer without using any tools.

Item No. / GTIN 545.010 / 40 04822 54510 3

## Features

- food sliced from right to left
- metal construction
- serrated circular blade, 17 cm Ø
- slice thickness adjustable up to approx. 14 mm
- safety switch for intermittent and continuous operation
- automatic folding lock when slice thickness is set
- food tray
- folding up fixture locks automatically
- VDE/GS, protection class 2, CE
- 230 Volt, 65 Watt, duty cycle 5 min.
- weight 4.3 kg

#### Dimensions

height: 79 mm width: 195 mm depth: 385 mm (folded, without food tray)