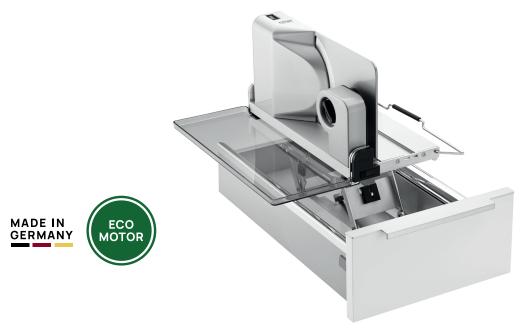

# Built-in food slicer BFS 52 S

Solid foldaway mechanism without taking up much space at all!

# for installation in any standard drawer with a cabinet width of 30 cm and more

prerequisite: clear width drawer > 197 mm

The built-in food slicer BFS 52 S requires a minimum of space. It can fit into any standard drawer with a cabinet width of at least 30 cm and therefore offers the optimum of space in any kitchen.

For easy cleaning, the food slicer may be removed from the drawer without using any tools.

Item No. / GTIN 545.010 / 40 04822 54510 3

## Features

- food sliced from right to left
- metal construction
- serrated circular blade, 17 cm Ø
- slice thickness adjustable up to approx. 14 mm
- safety switch for intermittent and continuous operation
- automatic folding lock when slice thickness is set
- food tray
- folding up fixture locks automatically
- VDE/GS, protection class 2, CE
- 230 Volt, 65 Watt, duty cycle 5 min.
- weight 4.3 kg

#### Dimensions

height: 79 mm width: 195 mm depth: 385 mm (folded, without food tray)